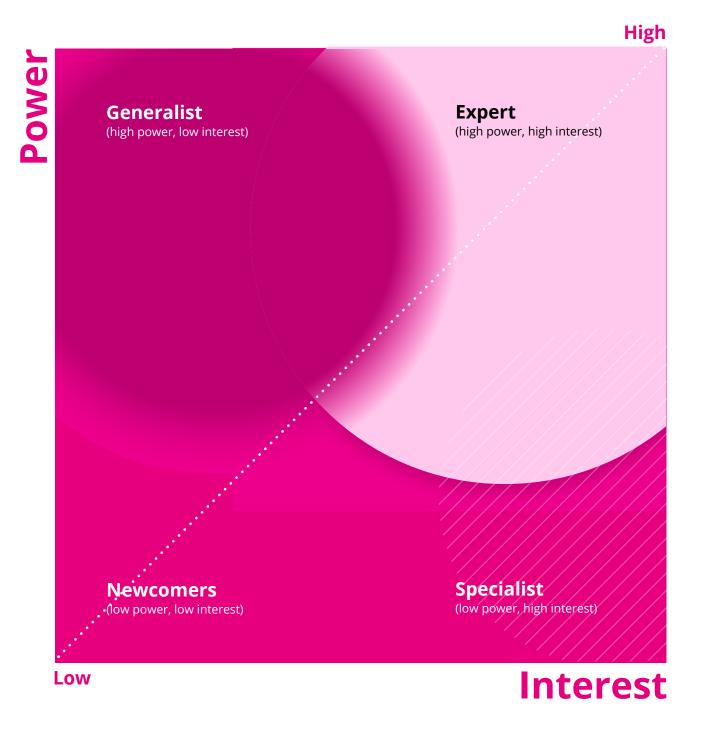

# Plotting on the power interest grid

Plotting each influencer on the power interest grid

# Cohort identificationon power interest grid

Listing according to cohorts identified

- 1. Experts
- 2. Generalists
- 3. Specialists
- 4. Newcomers

6

# Methodology for Identifying and Prioritizing Influencers

Influence is a function of an individual's power to affect opinions and the interest shown by the community in them.

Influencers are plotted on our power-interest quadrant to arrive at relevant cohorts